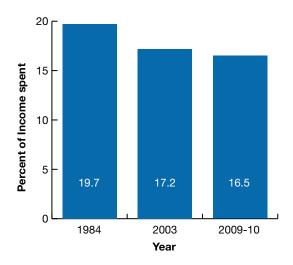

## 1.3 Trends in Australian Household Expenditures

Food relief agencies in Victoria are receiving increasing demands for their services. This may be indicative of rising levels of food insecurity in the state. Rising food costs, utilities and petrol have been identified as contributors to this increased demand (13). Section 1.3 provides an analysis of the cost of food in Australia over the past few decades.

The Victorian Healthy Food Basket is an important tool for monitoring local supermarket food costs (7). In 2010, a "typical" family relying solely on welfare support might spend a third of their income to purchase a VHFB.