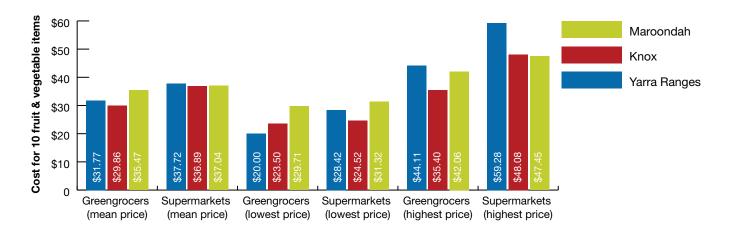

Key findings from the data collected showed that in 2011:

- The proportion of Centrelink income required to purchase a VHFB had significantly decreased since 2008 for two out of four family types ("typical" and single parent families).
- Vegetables had significantly decreased in price since 2008 by a median \$2.31. Non-core and unhealthy food items had significantly increased in price by \$1.21 and \$0.60 respectively.
- There was no significant food price difference between suburbs of differing Socio-Economic Indexes for Areas (SEIFA) percentiles.
- The mean price of fruit and vegetables from green grocers was significantly less expensive compared to supermarket prices: \$32.25 compared to \$37.26.
- The number of food premises identified had increased since 2008 for all premise types except green grocers and butchers.
- Regarding alcohol and tobacco outlets, no significant association was found between the number of outlets per suburb and the suburb's SEIFA percentile.
- There was no significant association between the number of community interventions in a suburb and the suburb's SEIFA percentile.
- Physical mapping revealed an uneven spread of community interventions across Outer East municipalities.