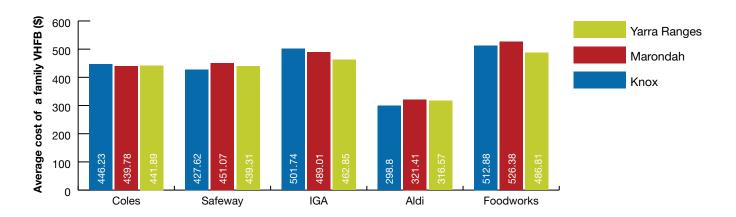

Key findings from the data collected showed that in 2011:

- The proportion of Centrelink income required to purchase a VHFB had significantly decreased since 2008 for two out of four family types ("typical" and single parent families).
- Vegetables had significantly decreased in price since 2008 by a median \$2.31. Non-core and unhealthy food items had significantly increased in price by \$1.21 and \$0.60 respectively.
- There was no significant food price difference between suburbs of differing Socio-Economic Indexes for Areas (SEIFA) percentiles.
- The mean price of fruit and vegetables from green grocers was significantly less expensive compared to supermarket prices: \$32.25 compared to \$37.26.
- The number of food premises identified had increased since 2008 for all premise types except green grocers and butchers.
- Regarding alcohol and tobacco outlets, no significant association was found between the number of outlets per suburb and the suburb's SEIFA percentile.
- There was no significant association between the number of community interventions in a suburb and the suburb's SEIFA percentile.
- Physical mapping revealed an uneven spread of community interventions across Outer East municipalities.