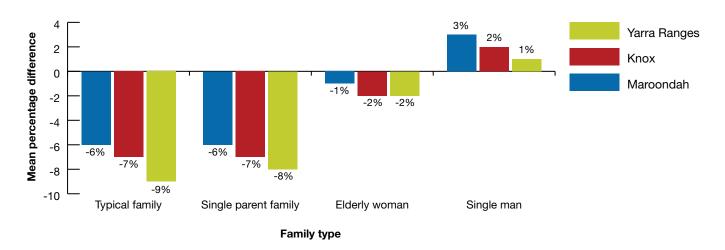

Key findings from the data collected showed that in 2011:

- The proportion of Centrelink income required to purchase a VHFB had significantly decreased since 2008 for two out of four family types ("typical" and single parent families).
- Vegetables had significantly decreased in price since 2008 by a median \$2.31. Non-core and unhealthy food items had significantly increased in price by \$1.21 and \$0.60 respectively.
- There was no significant food price difference between suburbs of differing Socio-Economic Indexes for Areas (SEIFA) percentiles.
- The mean price of fruit and vegetables from green grocers was significantly less expensive compared to supermarket prices: \$32.25 compared to \$37.26.
- The number of food premises identified had increased since 2008 for all premise types except green grocers and butchers.
- Regarding alcohol and tobacco outlets, no significant association was found between the number of outlets per suburb and the suburb's SEIFA percentile.
- There was no significant association between the number of community interventions in a suburb and the suburb's SEIFA percentile.
- Physical mapping revealed an uneven spread of community interventions across Outer East municipalities.