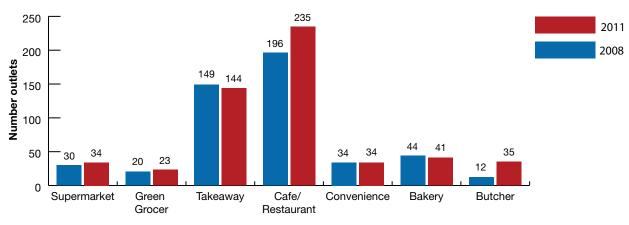

Key findings from the data collected showed that in 2011:

- The proportion of Centrelink income required to purchase a VHFB had significantly decreased since 2008 for two out of four family types ("typical" and single parent families).
- Vegetables had significantly decreased in price since 2008 by a median \$2.31. Non-core and unhealthy food items had significantly increased in price by \$1.21 and \$0.60 respectively.
- There was no significant food price difference between suburbs of differing Socio-Economic Indexes for Areas (SEIFA) percentiles.
- The mean price of fruit and vegetables from green grocers was significantly less expensive compared to supermarket prices: \$32.25 compared to \$37.26.
- The number of food premises identified had increased since 2008 for all premise types except green grocers and butchers.
- Regarding alcohol and tobacco outlets, no significant association was found between the number of outlets per suburb and the suburb's SEIFA percentile.
- There was no significant association between the number of community interventions in a suburb and the suburb's SEIFA percentile.
- Physical mapping revealed an uneven spread of community interventions across Outer East municipalities.