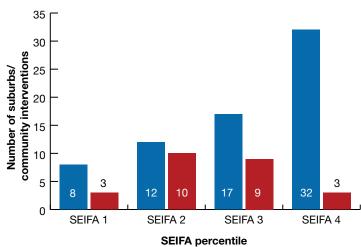

Key findings from the data collected showed that in 2011:

- The proportion of Centrelink income required to purchase a VHFB had significantly decreased since 2008 for two out of four family types ("typical" and single parent families).
- Vegetables had significantly decreased in price since 2008 by a median \$2.31. Non-core and unhealthy food items had significantly increased in price by \$1.21 and \$0.60 respectively.
- There was no significant food price difference between suburbs of differing Socio-Economic Indexes for Areas (SEIFA) percentiles.
- The mean price of fruit and vegetables from green grocers was significantly less expensive compared to supermarket prices: \$32.25 compared to \$37.26.
- The number of food premises identified had increased since 2008 for all premise types except green grocers and butchers.
- Regarding alcohol and tobacco outlets, no significant association was found between the number of outlets per suburb and the suburb's SEIFA percentile.
- There was no significant association between the number of community interventions in a suburb and the suburb's SEIFA percentile.
- Physical mapping revealed an uneven spread of community interventions across Outer East municipalities.