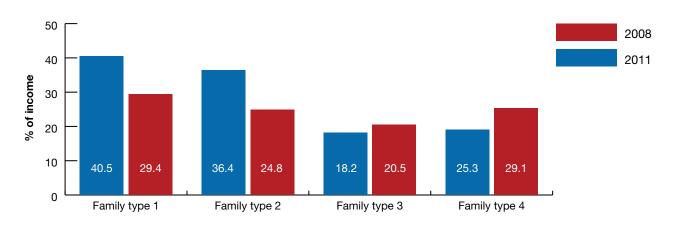

Key findings from the data collected showed that in 2011:

- The proportion of Centrelink income required to purchase a VHFB had significantly decreased since 2008 for two out of four family types ("typical" and single parent families).
- Vegetables had significantly decreased in price since 2008 by a median \$2.31. Non-core and unhealthy food items had significantly increased in price by \$1.21 and \$0.60 respectively.
- There was no significant food price difference between suburbs of differing Socio-Economic Indexes for Areas (SEIFA) percentiles.
- The mean price of fruit and vegetables from green grocers was significantly less expensive compared to supermarket prices: \$32.25 compared to \$37.26.
- The number of food premises identified had increased since 2008 for all premise types except green grocers and butchers.
- Regarding alcohol and tobacco outlets, no significant association was found between the number of outlets per suburb and the suburb's SEIFA percentile.
- There was no significant association between the number of community interventions in a suburb and the suburb's SEIFA percentile.
- Physical mapping revealed an uneven spread of community interventions across Outer East municipalities.