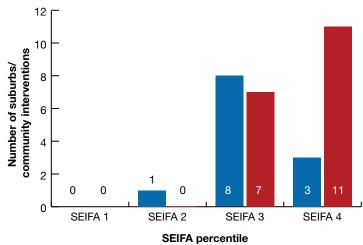

Key findings from the data collected showed that in 2011:

- The proportion of Centrelink income required to purchase a VHFB had significantly decreased since 2008 for two out of four family types ("typical" and single parent families).
- Vegetables had significantly decreased in price since 2008 by a median \$2.31. Non-core and unhealthy food items had significantly increased in price by \$1.21 and \$0.60 respectively.
- There was no significant food price difference between suburbs of differing Socio-Economic Indexes for Areas (SEIFA) percentiles.
- The mean price of fruit and vegetables from green grocers was significantly less expensive compared to supermarket prices: \$32.25 compared to \$37.26.
- The number of food premises identified had increased since 2008 for all premise types except green grocers and butchers.
- Regarding alcohol and tobacco outlets, no significant association was found between the number of outlets per suburb and the suburb's SEIFA percentile.
- There was no significant association between the number of community interventions in a suburb and the suburb's SEIFA percentile.
- Physical mapping revealed an uneven spread of community interventions across Outer East municipalities.