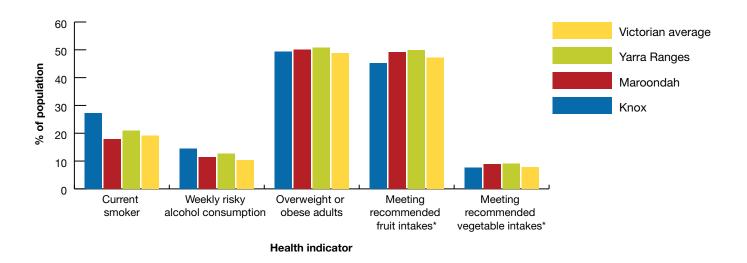

Results of the 2008 Victorian Population Health Survey are summarised in graph 1 below (10). In comparison to the Victorian State average:

- There were greater proportions of smokers in Knox and the Yarra Ranges.
- A higher proportion of residents were overweight or obese in all Outer East municipalities.
- A higher proportion of residents in all three Outer East municipalities had a weekly level of alcohol consumption that placed them at risk of short-term
- Fewer Knox residents were consuming the recommended quantity of fruit and vegetables serves.

Thus for multiple population health indicators, Outer East residents are achieving poorer results than the Victorian State average. This can have significant psychosocial and economic consequences on individuals, families and the wider community.

#### GRAPH 1:

Comparison of population health indicators between Outer East municipalities and the Victorian average

\* Recommendations are based on the Dietary Guidelines for all Australians (12).

Two Outer East municipalities, Knox and the Yarra Ranges, had a higher proportion of residents suffering from food insecurity than the Victorian State average (1):

- Knox = 7.4%
- Maroondah = 3.8%
- Yarra ranges = 7.0%
- Victoria = 6.0%.

Multiple factors may be influencing local food insecurity levels: food prices, community interventions targeting food insecurity, alcohol consumption, and smoking. These potential associations are further examined through a review of the literature in the following sections.