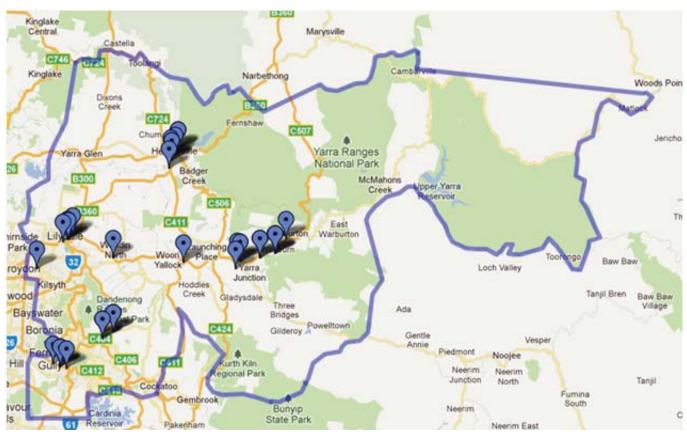

- The Victorian Healthy Food Basket (VHFB) tool was used to survey food prices in supermarkets (7). All 70 supermarkets identified in the Outer East were surveyed.
- A modified VHFB survey was conducted in green grocers to collect pricing information on fruit and vegetables. Thirty four out of 37 green grocers identified (92%) were surveyed.
- Mapping Lists were compiled on the numbers and locations of food premises, community interventions targeting food insecurity, tobacco outlets and alcohol outlets. This was undertaken using local government databases and online search engines. The locations of community interventions were also physically mapped.