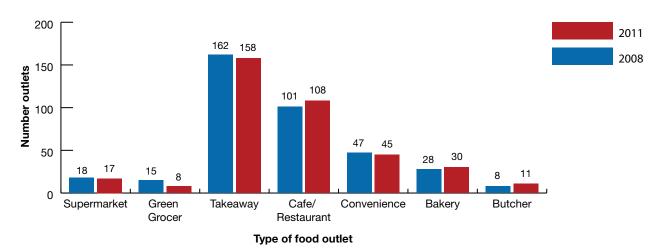

Key findings from the data collected showed that in 2011:

- The proportion of Centrelink income required to purchase a VHFB had significantly decreased since 2008 for two out of four family types ("typical" and single parent families).
- Vegetables had significantly decreased in price since 2008 by a median \$2.31. Non-core and unhealthy food items had significantly increased in price by \$1.21 and \$0.60 respectively.
- There was no significant food price difference between suburbs of differing Socio-Economic Indexes for Areas (SEIFA) percentiles.
- The mean price of fruit and vegetables from green grocers was significantly less expensive compared to supermarket prices: \$32.25 compared to \$37.26.
- The number of food premises identified had increased since 2008 for all premise types except green grocers and butchers.
- Regarding alcohol and tobacco outlets, no significant association was found between the number of outlets per suburb and the suburb's SEIFA percentile.
- There was no significant association between the number of community interventions in a suburb and the suburb's SEIFA percentile.
- Physical mapping revealed an uneven spread of community interventions across Outer East municipalities.