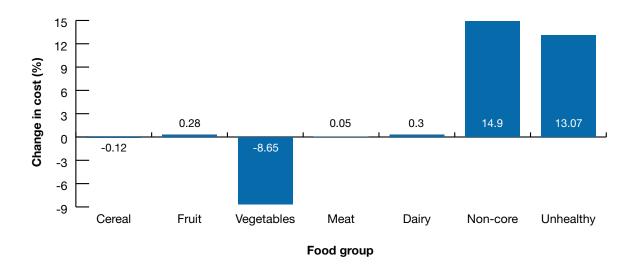

Key findings from the data collected showed that in 2011:

- The proportion of Centrelink income required to purchase a VHFB had significantly decreased since 2008 for two out of four family types ("typical" and single parent families).
- Vegetables had significantly decreased in price since 2008 by a median \$2.31. Non-core and unhealthy food items had significantly increased in price by \$1.21 and \$0.60 respectively.
- There was no significant food price difference between suburbs of differing Socio-Economic Indexes for Areas (SEIFA) percentiles.
- The mean price of fruit and vegetables from green grocers was significantly less expensive compared to supermarket prices: \$32.25 compared to \$37.26.
- The number of food premises identified had increased since 2008 for all premise types except green grocers and butchers.
- Regarding alcohol and tobacco outlets, no significant association was found between the number of outlets per suburb and the suburb's SEIFA percentile.
- There was no significant association between the number of community interventions in a suburb and the suburb's SEIFA percentile.
- Physical mapping revealed an uneven spread of community interventions across Outer East municipalities.