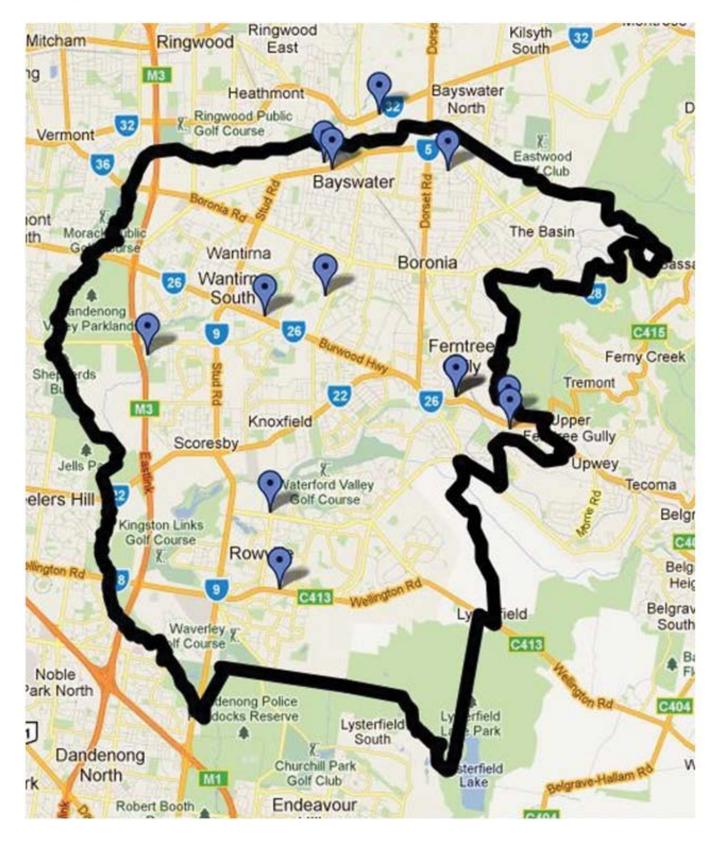

- The Victorian Healthy Food Basket (VHFB) tool was used to survey food prices in supermarkets (7). All 70 supermarkets identified in the Outer East were surveyed.
- A modified VHFB survey was conducted in green grocers to collect pricing information on fruit and vegetables. Thirty four out of 37 green grocers identified (92%) were surveyed.
- Mapping Lists were compiled on the numbers and locations of food premises, community interventions targeting food insecurity, tobacco outlets and alcohol outlets. This was undertaken using local government databases and online search engines. The locations of community interventions were also physically mapped.