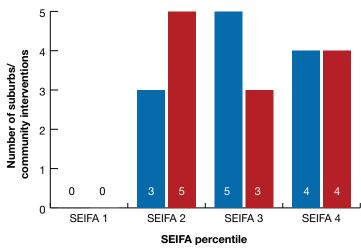

Key findings from the data collected showed that in 2011:

- The proportion of Centrelink income required to purchase a VHFB had significantly decreased since 2008 for two out of four family types ("typical" and single parent families).
- Vegetables had significantly decreased in price since 2008 by a median \$2.31. Non-core and unhealthy food items had significantly increased in price by \$1.21 and \$0.60 respectively.
- There was no significant food price difference between suburbs of differing Socio-Economic Indexes for Areas (SEIFA) percentiles.
- The mean price of fruit and vegetables from green grocers was significantly less expensive compared to supermarket prices: \$32.25 compared to \$37.26.
- The number of food premises identified had increased since 2008 for all premise types except green grocers and butchers.
- Regarding alcohol and tobacco outlets, no significant association was found between the number of outlets per suburb and the suburb's SEIFA percentile.
- There was no significant association between the number of community interventions in a suburb and the suburb's SEIFA percentile.
- Physical mapping revealed an uneven spread of community interventions across Outer East municipalities.