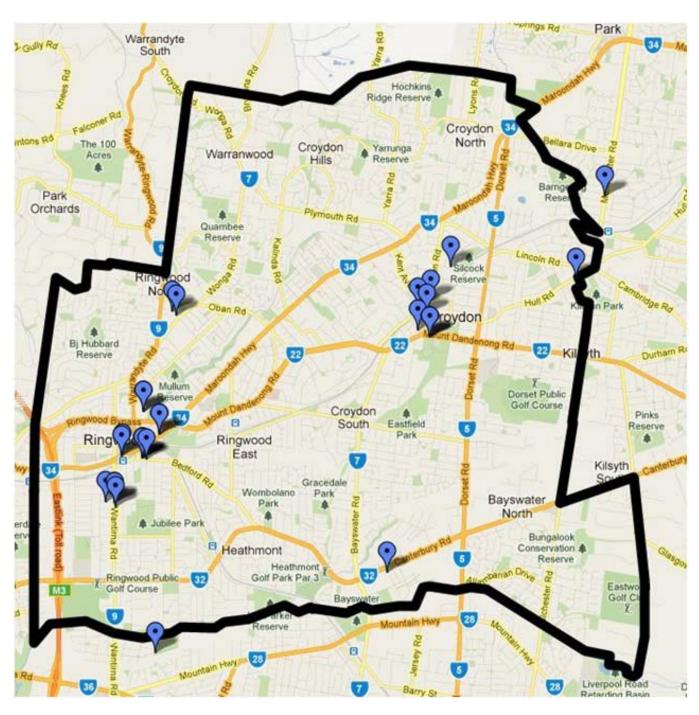

- The Victorian Healthy Food Basket (VHFB) tool was used to survey food prices in supermarkets (7). All 70 supermarkets identified in the Outer East were surveyed.
- A modified VHFB survey was conducted in green grocers to collect pricing information on fruit and vegetables. Thirty four out of 37 green grocers identified (92%) were surveyed.
- Mapping Lists were compiled on the numbers and locations of food premises, community interventions targeting food insecurity, tobacco outlets and alcohol outlets. This was undertaken using local government databases and online search engines. The locations of community interventions were also physically mapped.