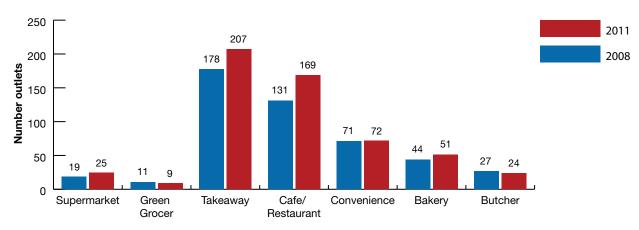

Key findings from the data collected showed that in 2011:

- The proportion of Centrelink income required to purchase a VHFB had significantly decreased since 2008 for two out of four family types ("typical" and single parent families).
- Vegetables had significantly decreased in price since 2008 by a median \$2.31. Non-core and unhealthy food items had significantly increased in price by \$1.21 and \$0.60 respectively.
- There was no significant food price difference between suburbs of differing Socio-Economic Indexes for Areas (SEIFA) percentiles.
- The mean price of fruit and vegetables from green grocers was significantly less expensive compared to supermarket prices: \$32.25 compared to \$37.26.
- The number of food premises identified had increased since 2008 for all premise types except green grocers and butchers.
- Regarding alcohol and tobacco outlets, no significant association was found between the number of outlets per suburb and the suburb's SEIFA percentile.
- There was no significant association between the number of community interventions in a suburb and the suburb's SEIFA percentile.
- Physical mapping revealed an uneven spread of community interventions across Outer East municipalities.